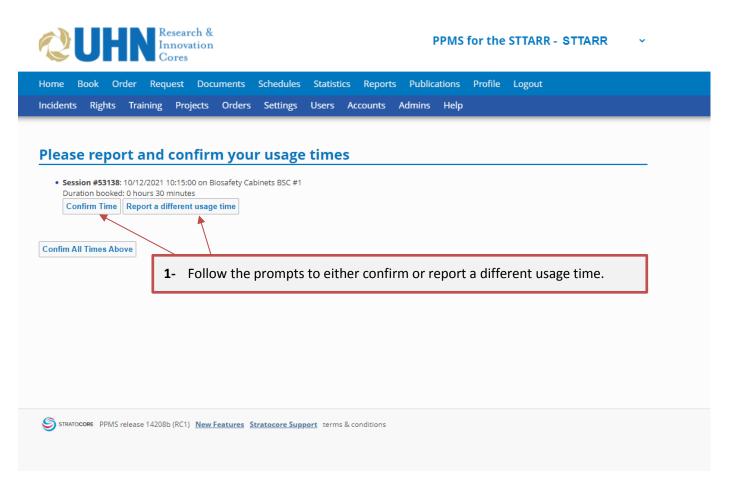

### I. Confirming actual booking time

All users should return to their original booking and confirm actual usage time, <u>within 24h</u>. You will automatically be prompted to confirm the actual usage time of your booking after logging out and back into Stratocore.

Actual usage time has to be confirmed within 24h from the end of the booked session. If not confirmed – the account will be automatically billed for the original duration of the booking.