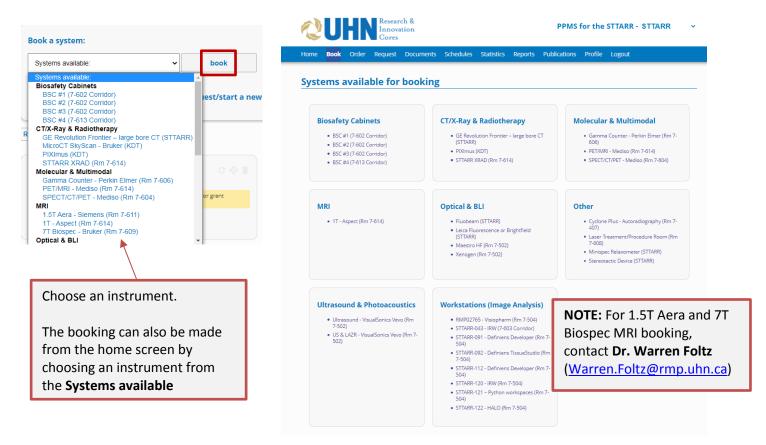

## F. Booking Equipment

1. Click on the **Book** tab and you will see the list of systems available for booking.

| Molecular & Mult                                                               | timodal SPECT/CT/PI                                                                       | T - Mediso (Rm                       | 7-604)                       |                                   |                                              |                            | Charge rate: 157/h                                          |
|--------------------------------------------------------------------------------|-------------------------------------------------------------------------------------------|--------------------------------------|------------------------------|-----------------------------------|----------------------------------------------|----------------------------|-------------------------------------------------------------|
| Systems available:                                                             |                                                                                           | ~                                    |                              |                                   |                                              |                            |                                                             |
|                                                                                | 03/01/2022 to the 0<br>week] [next week] [other week]                                     |                                      |                              | 1-Your rate for                   | this instrun                                 | nent is sho                | own here.                                                   |
| Book a session for:                                                            |                                                                                           | •                                    | → <u>filter</u>              | 2-Select your n<br>booking the eq |                                              |                            | the user you are                                            |
| Project:                                                                       | Your proiect number                                                                       | new project                          | ✓ filter                     |                                   | your finar<br>the proje                      | ncial accou<br>ct will app | ect number and<br>unt associated with<br>ear. Please verify |
| Financial account #:                                                           | Your FCC number                                                                           |                                      | ✓ Request a final            | ancial account number             |                                              | g informa<br>lacing the    | tion is correct<br>booking.                                 |
| Monday<br>03/01/2022                                                           | Tuesday<br>04/01/2022                                                                     | Wednesday<br>05/01/2022              | Thursday<br>06/01/2022       | Friday<br>07/01/2022              | Satur<br>08/01/                              |                            | Sunday<br>09/01/2022                                        |
| Booking No     Request Ass                                                     | require isoflura<br>booking". The<br>option if this is an - EX VIVO -<br>ites<br>sistance | ane for your ses<br>charge rate will | book. C<br>are ava<br>STTARF | Comment:                          | crements<br>spect<br>s.                      |                            |                                                             |
| Report an incident or a<br>7- If you requin<br>from STTARR s<br>"Request Assis | staff, click                                                                              | 8- Comple<br>selected s              |                              | section after clic                | king "Booki<br>nber and Us<br>n the final in | ng Notes"<br>er name v     | on the Comment<br>. If not selected,<br>vill appear on the  |