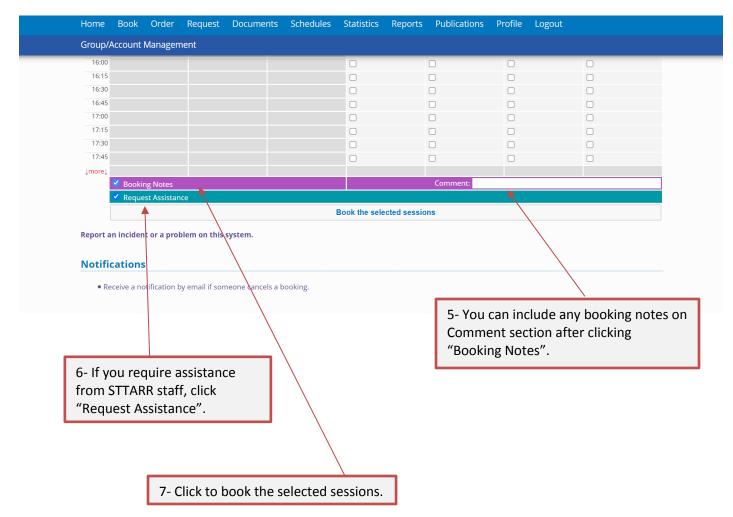

#### J. Booking Image Analysis Workstations

1. If you would like to perform unassisted image analysis, you can find the list of available image analysis workstations at the bottom of the page.

- 2. After choosing the system, you should choose your project number.
- 3. Choose the times you wish to book.