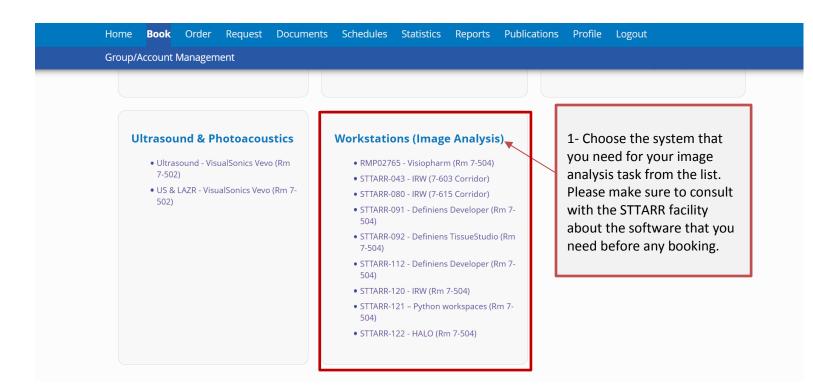

#### J. Booking Image Analysis Workstations

1. If you would like to perform unassisted image analysis, you can find the list of available image analysis workstations at the bottom of the page.

- 2. After choosing the system, you should choose your project number.
- 3. Choose the times you wish to book.