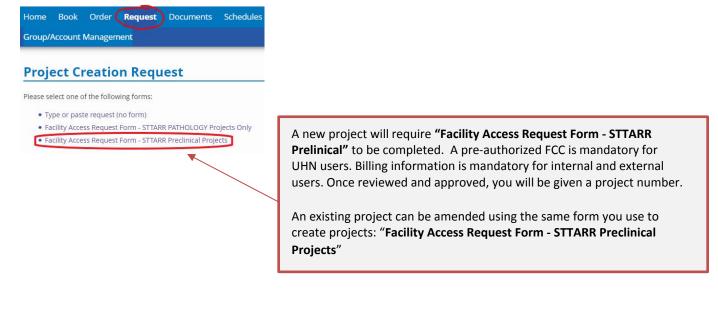

## C. Will you be performing work under an EXISTING PROJECT NUMBER?

| Home Book Order <b>Request</b> Documents Schedules<br>Group/Account Management    |                                                                                                                 |
|-----------------------------------------------------------------------------------|-----------------------------------------------------------------------------------------------------------------|
| Project Creation Request                                                          | Users can request to be added to an existing project – In order to add users, or make any amendment to existing |
| Please select one of the following forms:                                         | projects, go to the Request Tab, and select "Facility<br>Access Request Form - STTARR Precinical Projects"      |
| • Type or paste request (no form)                                                 |                                                                                                                 |
| <ul> <li>Facility Access Request Form - STTARR PATHOLOGY Projects Only</li> </ul> |                                                                                                                 |
| Facility Access Request Form - STTARR Preclinical Projects                        |                                                                                                                 |

## D. Will you need to create a NEW PROJECT?

| Q           | U            | HR        | Resear<br>Innova<br>Cores | rch &<br>ation     |               |            |                      | PPMS                                   | for the             | STTARR - S | STTARR | * |
|-------------|--------------|-----------|---------------------------|--------------------|---------------|------------|----------------------|----------------------------------------|---------------------|------------|--------|---|
| Home        | Book         | Order     | Request                   | Documents          | Schedules     | Statistics | Reports              | Publications                           | Profile             | Logout     |        |   |
| Welcom      | ie to STTA   | RR! New U | sers please fo            | llow the instructi | ons here! see | details    |                      |                                        |                     |            |        |   |
| Hom<br>Book | e<br>a syste | m:        |                           |                    |               |            | for a<br><b>"req</b> | ting Users/<br>new proje<br>uest/start | ct to be<br>a new p | e conducte |        |   |
|             | ems avai     |           |                           | ~                  | book          |            | _                    | onsumables avail                       | able:               | ~          | order  |   |
| Make        | a new        | request   | :                         | re                 | equest/start  | a new proj | ject                 |                                        |                     |            |        |   |
|             |              | ublicatio |                           | TTARR resources.   |               |            | Orders No new        | <b>5 - New</b><br>orders on this core. |                     |            |        |   |

1. Please submit a Facility Access Request Form.