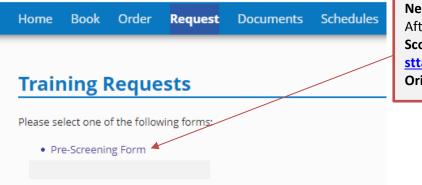

#### B. Are you a NEW STTARR USER?

| <b>me</b> Book Order Re     | equest Documents Schee              | dules Statistics Reports | Publications         | Profile Logout                  |                                |
|-----------------------------|-------------------------------------|--------------------------|----------------------|---------------------------------|--------------------------------|
| elcome to STTARR! New Users | please follow the instructions here | see details              |                      |                                 |                                |
| ome                         |                                     |                          | Current user: Kwon Y | iongkyu (Luke) (regular user vi | ew) restore administrator view |
|                             |                                     |                          |                      |                                 |                                |
| Book a system:              | NEW STTARR USERS –                  | - Please review STTA     | RR policies          | nable:                          |                                |
|                             | and access instruction              |                          |                      | : <b>v</b>                      | order                          |

1. After reviewing our policies, please select the **REQUEST tab**, and **submit a Pre-Screening Form** to identify mandatory requirements and safety trainings.

Access to the facility will not be granted unless all mandatory requirements are fulfilled.

New Users: Choose "Pre-Screening Form". After completing the form, contact Deborah Scollard (<u>deborah.scollard@rmp.uhn.ca</u>) or <u>sttarr@rmp.uhn.ca</u> to schedule Facility Orientation Training