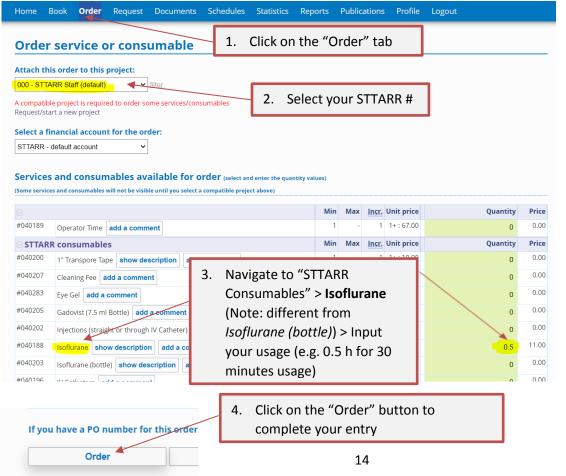

|                |                 | Isoflurane                                                                 |   |       |
| Depart - Dublication                                                 |                |                 | Isoflurane<br>Isoflurane (bottle)                                          |   |       |
| Report a Publication                                                 |                |                 | Isoflurane<br>Isoflurane (bottle)<br>IV Catheter Placement                 |   |       |
| Report a Publication  Please report any publication that used STTARR | resources.     |                 | Isoflurane<br>Isoflurane (bottle)<br>IV Catheter Placement<br>IV Catheters |   |       |

#### L. Anaesthetic Machines

Please log your isoflurane usage as shown below:



## M. Report a Publication

We want to track and celebrate the success of your hard work with you!

Please use the session below to report a publication for which STTARR resources were used.

| Home        | Book         | Order         | Request | Documents              | Schedules    | Statis |
|-------------|--------------|---------------|---------|------------------------|--------------|--------|
| 🗆 Rer       | oort a P     | ublicatio     | on      |                        |              |        |
|             |              |               |         | TTARR resources.       |              |        |
| This        | s is very im | portant for   |         | bmit grant application | ons or grant |        |
| Re          | eport a pu   | blication     |         |