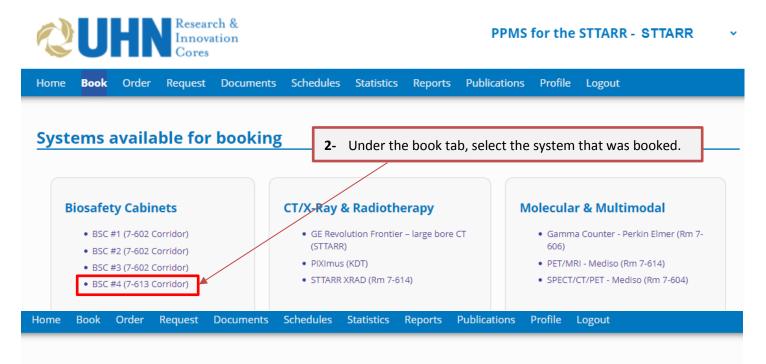

## G. Modifying a booking

• 1T - Aspect (Rm 7-614)

**Optical & BLI** 

- Fluobeam (STTARR)
- Leica Fluorescence or Brightfield

#### 1-Under the book tab, select the system that was booked.